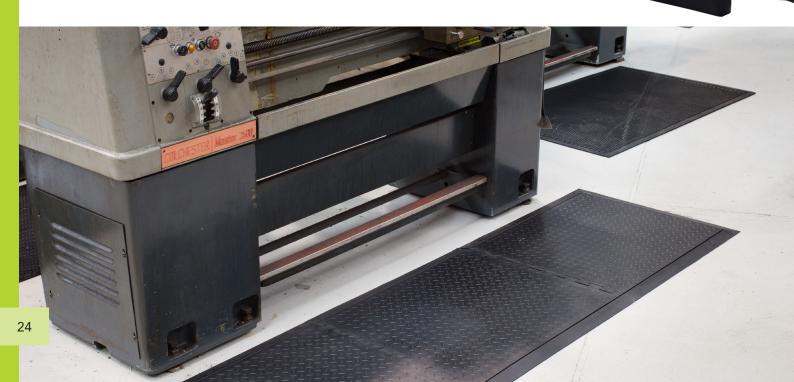

## **LINK MAT**

Link Mat is a rubber interlocking mat with a bevelled outer edge. Checker-plate design absorbs shock and cushions your feet from constant contact with hard surfaces. The modular design enables you to combine ends and centres to create various lengths. Link Mats can be easily disconnected for cleaning and can be added to at any time.

## **FEATURES**

- Ideal for in front of machinery, around packing benches, industrial & commercial use
- Slip resistant checker-plate finish
- Very cost effective
- Bevelled edges to eliminate tripping
- Easy removal for cleaning
- Interlocks for longer lengths when required