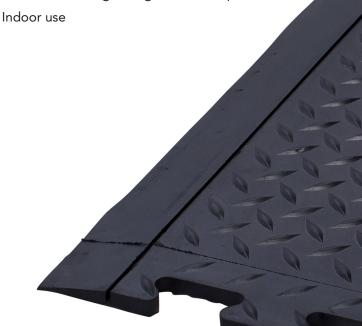

## **LINK MAT**

Link Mat is a rubber interlocking mat with a bevelled outer edge. Checker-plate design absorbs shock and cushions your feet from constant contact with hard surfaces. The modular design enables you to combine ends and centres to create various lengths. Link Mats can be easily disconnected for cleaning and can be added to at any time.

## **FEATURES**

- Ideal for in front of machinery, around packing benches, industrial & commercial use
- Slip resistant checker-plate finish
- Very cost effective
- Bevelled edges to eliminate tripping
- Easy removal for cleaning
- Interlocks for longer lengths when required

Link Mat End

Link Mat Centre